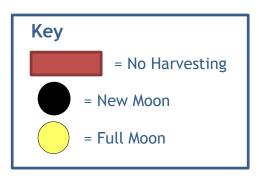

## Horseshoe Crab Moon Phases Calendar

Horseshoe crab harvest is restricted during the months of May, June and July. This calendar displays the 48-hours preceding and 48-hours following the new and full moons when horseshoe crab harvest is prohibited.