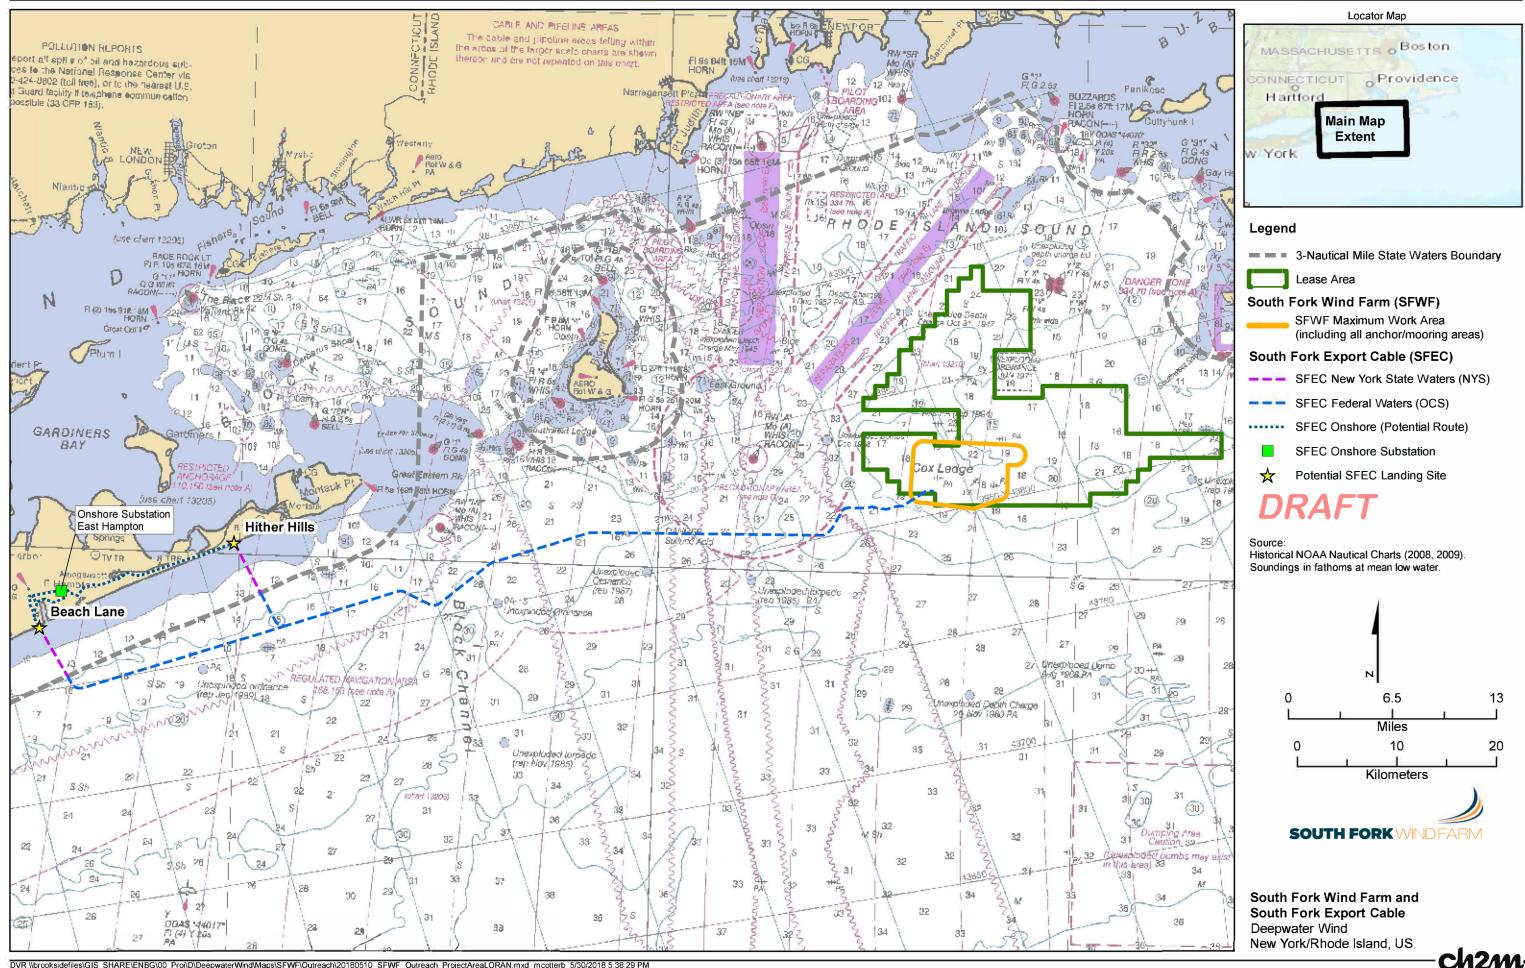

### OVERVIEW

The South Fork Wind Farm (SFWF) is a planned offshore wind farm located 30 miles east of Montauk. The wind farm will consist of an offshore substation and a subsea transmission system able to deliver clean energy to East Hampton. Marine survey activities are scheduled to begin in July 2018. Marine construction is planned to start 2021.

#### PROJECTED START: July 2018 PROJECTED END: November 2018

During those times, all mariners transiting or fishing in the survey area are requested to provide a wide berth to survey vessels as they will be limited in their ability to maneuver (VRAM).