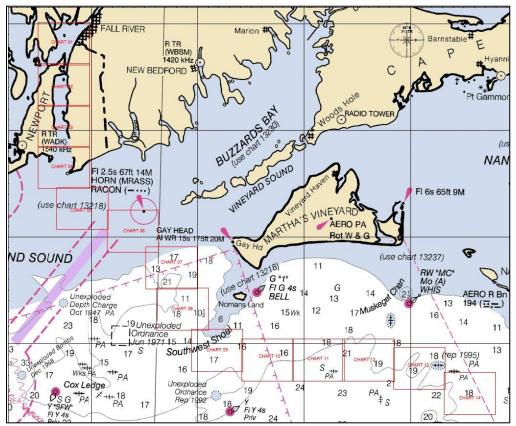

## Mayflower Wind Geotechnical Survey

| Activity                         | Vibracores (Event 1)                                                 |  |
|----------------------------------|----------------------------------------------------------------------|--|
| Location                         | Export Cable Route and Wind Development Area                         |  |
| Survey Area                      |                                                                      |  |
| NW: N41°42'41.86, W71°11'52.19"  | NE: N41°42'23.15", W71°10'47.26"                                     |  |
| SW: N41°02'06.15", W71°17'37.52" | SE: N41°04'59.39", W70°18'13.40"                                     |  |
| Date                             | September 15 <sup>th</sup> , 2021 to October 15 <sup>th</sup> , 2021 |  |
| Administrative Contact           | Thierry Duhamel                                                      |  |
| E-mail                           | tduhamel@alpineocean.com                                             |  |
| Phone                            | +1 (201) 768-8000                                                    |  |
| HRG Survey Vessel                | RV Shearwater (coastal state and federal waters)                     |  |
| Master of the Vessel             | Wayne Porter / Mike Porter                                           |  |
| In Port Cell Phone               | +1 201-312-5074                                                      |  |
| E-mail Address                   | wporter@alpineocean.com                                              |  |
| Communication Media Underway     | Radio: VHF (Channels 13 & 16)                                        |  |
|                                  | Satellite or Iridium Phone +1(201) 297-6015                          |  |
|                                  | Fax capability: N/A                                                  |  |
|                                  |                                                                      |  |