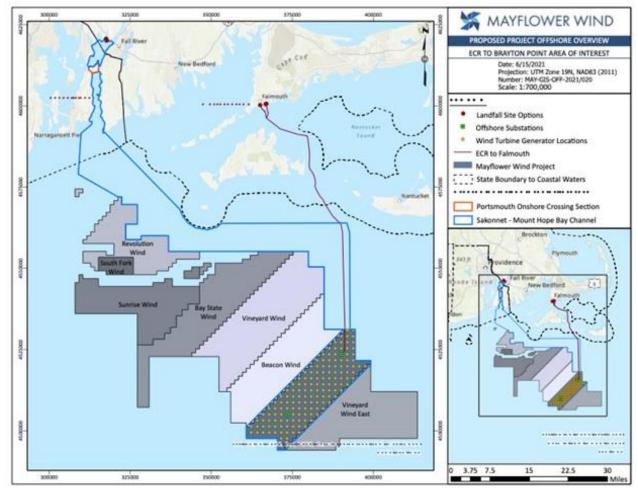

## Mayflower Wind Geotechnical Survey

| Activity                         | Vibracores (Event 1)                                                 |  |
|----------------------------------|----------------------------------------------------------------------|--|
| Location                         | Export Cable Route and Wind Development Area                         |  |
| Survey Area                      |                                                                      |  |
| NW: N41°42'41.86, W71°11'52.19"  | NE: N41°42'23.15", W71°10'47.26"                                     |  |
| SW: N41°02'06.15", W71°17'37.52" | SE: N41°04'59.39", W70°18'13.40"                                     |  |
| Date                             | September 15 <sup>th</sup> , 2021 to October 15 <sup>th</sup> , 2021 |  |
| Administrative Contact           | Thierry Duhamel                                                      |  |
| E-mail                           | tduhamel@alpineocean.com                                             |  |
| Phone                            | +1 (201) 768-8000                                                    |  |
| HRG Survey Vessel                | RV Shearwater (coastal state and federal waters)                     |  |
| Master of the Vessel             | Wayne Porter / Mike Porter                                           |  |
| In Port Cell Phone               | +1 201-312-5074                                                      |  |
| E-mail Address                   | wporter@alpineocean.com                                              |  |
| Communication Media Underway     | Radio: VHF (Channels 13 & 16)                                        |  |
|                                  | Satellite or Iridium Phone +1(201) 297-6015                          |  |
|                                  | Fax capability: N/A                                                  |  |
|                                  |                                                                      |  |

**RV** Shearwater

**Project Area** 

Area of interest (blue outline)