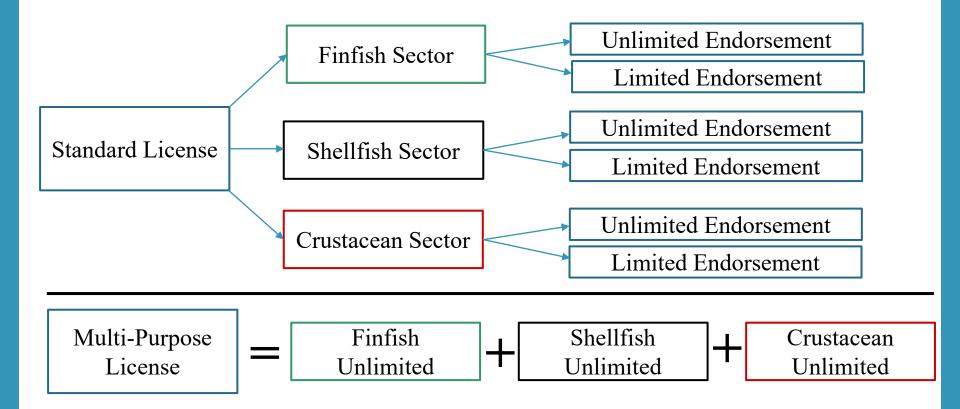

#### **New Structure**

# New Fishery endorsements (Standard License) Applicability

- ➤ <u>Unlimited Finfish</u>: Authorizes the commercial harvest of all species of finfish and squid (unless specifically prohibited for harvest)
- Limited Finfish: Authorizes the commercial harvest of all species of finfish and squid (unless specifically prohibited for harvest), excluding black sea bass, summer flounder, striped bass, tautog; and scup from 5/1 9/30.
- ➤ <u>Unlimited Shellfish</u>: Authorizes the commercial harvest of all species of shellfish by residents.
- Limited Shellfish: Authorizes the commercial harvest of all species of shellfish by residents, excluding bay quahaug, soft-shell clam, and whelk.
- > <u>Unlimited Crustacean:</u> Authorizes the commercial harvest of all species of crustacean.
- Limited Crustacean: Authorizes the commercial harvest of all species of crustacean, excluding lobster.